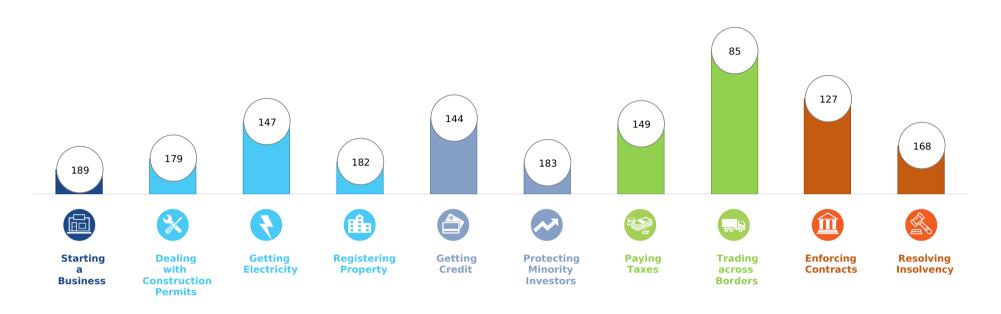

## Rankings on Doing Business topics - Haiti

## **Topic Scores**

| Starting a Business (rank)                                   | 189           |
|--------------------------------------------------------------|---------------|
|                                                              | 36.4          |
| Score of starting a business (0-100)                         |               |
| Procedures (number)                                          | 12            |
| Time (days)                                                  | 97            |
| Cost (number)                                                | 179.7<br>11.0 |
| Paid-in min. capital (% of income per capita)                | 11.0          |
| Dealing with Construction Permits (rank)                     | 179           |
| Score of dealing with construction permits (0-100)           | 44.2          |
| Procedures (number)                                          | 14            |
| Time (days)                                                  | 97            |
| Cost (% of warehouse value)                                  | 21.9          |
| Building quality control index (0-15)                        | 5.0           |
| Getting Electricity (rank)                                   | 147           |
| Score of getting electricity (0-100)                         | 57.2          |
| Procedures (number)                                          | 4             |
| Time (days)                                                  | 60            |
| Cost (% of income per capita)                                | 2,946.7       |
| Reliability of supply and transparency of tariff index (0-8) | C             |
| Registering Property (rank)                                  | 182           |
| Score of registering property (0-100)                        | 30.4          |
| Procedures (number)                                          | 6             |
| Time (days)                                                  | 319           |
| Cost (% of property value)                                   | 6.8           |
| Quality of the land administration index (0-30)              | 2.5           |

| Getting Credit (rank)                          | 144  |
|------------------------------------------------|------|
| Score of getting credit (0-100)                | 35.0 |
| Strength of legal rights index (0-12)          | 2    |
| Depth of credit information index (0-8)        | 5    |
| Credit registry coverage (% of adults)         | 5.3  |
| Credit bureau coverage (% of adults)           | 0.0  |
| Protecting Minority Investors (rank)           | 183  |
| Score of protecting minority investors (0-100) | 18.0 |
| Extent of disclosure index (0-10)              | 2.0  |
| Extent of director liability index (0-10)      | 3.0  |
| Ease of shareholder suits index (0-10)         | 4.0  |
| Extent of shareholder rights index (0-6)       | 0.0  |
| Extent of ownership and control index (0-7)    | 0.0  |
| Extent of corporate transparency index (0-7)   | 0.0  |
| Paying Taxes (rank)                            | 149  |
| Score of paying taxes (0-100)                  | 57.6 |
| Payments (number per year)                     | 47   |
| Time (hours per year)                          | 184  |
| Total tax and contribution rate (% of profit)  | 42.7 |
| Postfiling index (0-100)                       | 48.2 |

| Trading across Borders (rank)                        | 85             |
|------------------------------------------------------|----------------|
| Score of trading across borders (0-100)              | 76.9           |
| Time to export                                       |                |
| Documentary compliance (hours)                       | 22             |
| Border compliance (hours)                            | 28             |
| Cost to export                                       |                |
| Documentary compliance (USD)                         | 48             |
| Border compliance (USD)                              | 368            |
| Time to export                                       |                |
| Documentary compliance (hours)                       | 28             |
| Border compliance (hours)                            | 83             |
| Cost to export                                       |                |
| Documentary compliance (USD)                         | 150            |
| Border compliance (USD)                              | 563            |
| Enforcing Contracts (rank)                           | 127            |
| Score of enforcing contracts (0-100)                 | 51.6           |
| Time (days)                                          | 530            |
| Cost (% of claim value)                              | 42.6           |
| Quality of judicial processes index (0-18)           | 6.5            |
| Resolving Insolvency (rank)                          | 168            |
| Score of resolving insolvency (0-100)                | 0.0            |
| Recovery rate (cents on the dollar)                  | No<br>Practice |
| Time (years)                                         | No<br>Practice |
| Cost (% of estate)                                   | No<br>Practice |
| Outcome (0 as piecemeal sale and 1 as going concern) | 0              |
| Strength of insolvency framework index (0-16)        | No<br>Practice |