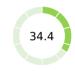

| Getting Credit (rank)                          | 104   |
|------------------------------------------------|-------|
| Score of getting credit (0-100)                | 50.0  |
| Strength of legal rights index (0-12)          | 2     |
| Depth of credit information index (0-8)        | 8     |
| Credit registry coverage (% of adults)         | 79.0  |
| Credit bureau coverage (% of adults)           | 81.2  |
| Protecting Minority Investors (rank)           | 61    |
| Score of protecting minority investors (0-100) | 62.0  |
| Extent of disclosure index (0-10)              | 5.0   |
| Extent of director liability index (0-10)      | 8.0   |
| Ease of shareholder suits index (0-10)         | 4.0   |
| Extent of shareholder rights index (0-6)       | 4.0   |
| Extent of ownership and control index (0-7)    | 4.0   |
| Extent of corporate transparency index (0-7)   | 6.0   |
| Paying Taxes (rank)                            | 184   |
| Score of paying taxes (0-100)                  | 34.4  |
| Payments (number per year)                     | 10    |
| Time (hours per year)                          | 1,501 |
| Total tax and contribution rate (% of profit)  | 65.1  |
| Postfiling index (0-100)                       | 7.8   |
|                                                |       |
|                                                |       |