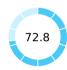

## **Topic Scores**

| ~ | Starting a Business (rank)                                   | 138   |
|---|--------------------------------------------------------------|-------|
|   | Score of starting a business (0-100)                         | 81.3  |
|   | Procedures (number)                                          | 11    |
|   | Time (days)                                                  | 17    |
|   | Cost (number)                                                | 4.2   |
|   | Paid-in min. capital (% of income per capita)                | 0.0   |
|   | <b>Dealing with Construction Permits</b> (rank)              | 170   |
|   | Score of dealing with construction permits (0-100)           | 51.9  |
|   | Procedures (number)                                          | 19    |
|   | Time (days)                                                  | 338   |
|   | Cost (% of warehouse value)                                  | 1.1   |
|   | Building quality control index (0-15)                        | 8.4   |
|   | Getting Electricity (rank)                                   | 98    |
|   | Score of getting electricity (0-100)                         | 72.8  |
|   | Procedures (number)                                          | 5     |
|   | Time (days)                                                  | 129   |
|   | Cost (% of income per capita)                                | 203.4 |
|   | Reliability of supply and transparency of tariff index (0-8) | 6     |
| ~ | Registering Property (rank)                                  | 133   |
|   | Score of registering property (0-100)                        | 54.1  |
|   | Procedures (number)                                          | 14    |
|   | Time (days)                                                  | 31    |
|   | Cost (% of property value)                                   | 3.6   |
|   | Quality of the land administration index (0-30)              | 16.3  |
|   |                                                              |       |