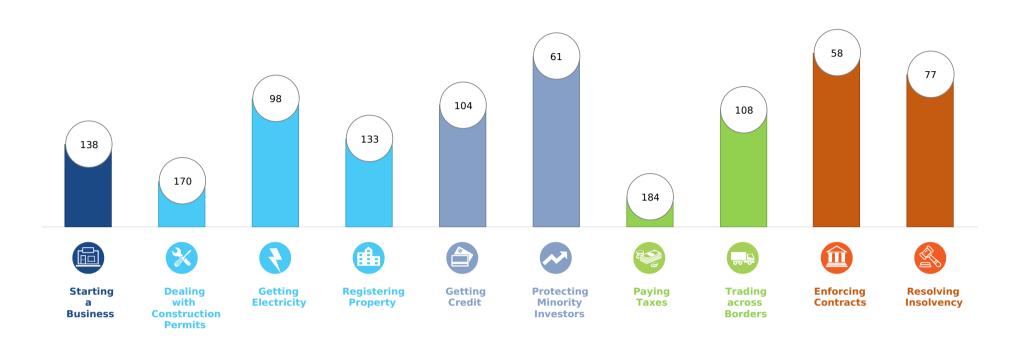

## **Topic Scores**

| ~ | Starting a Business (rank)                                   | 138   |
|---|--------------------------------------------------------------|-------|
|   | Score of starting a business (0-100)                         | 81.3  |
|   | Procedures (number)                                          | 11    |
|   | Time (days)                                                  | 17    |
|   | Cost (number)                                                | 4.2   |
|   | Paid-in min. capital (% of income per capita)                | 0.0   |
|   | <b>Dealing with Construction Permits</b> (rank)              | 170   |
|   | Score of dealing with construction permits (0-100)           | 51.9  |
|   | Procedures (number)                                          | 19    |
|   | Time (days)                                                  | 338   |
|   | Cost (% of warehouse value)                                  | 1.1   |
|   | Building quality control index (0-15)                        | 8.4   |
|   | Getting Electricity (rank)                                   | 98    |
|   | Score of getting electricity (0-100)                         | 72.8  |
|   | Procedures (number)                                          | 5     |
|   | Time (days)                                                  | 129   |
|   | Cost (% of income per capita)                                | 203.4 |
|   | Reliability of supply and transparency of tariff index (0-8) | 6     |
| ~ | Registering Property (rank)                                  | 133   |
|   | Score of registering property (0-100)                        | 54.1  |
|   | Procedures (number)                                          | 14    |
|   | Time (days)                                                  | 31    |
|   | Cost (% of property value)                                   | 3.6   |
|   | Quality of the land administration index (0-30)              | 16.3  |
|   |                                                              |       |

| Getting Credit (rank)                          | 104   |
|------------------------------------------------|-------|
| Score of getting credit (0-100)                | 50.0  |
| Strength of legal rights index (0-12)          | 2     |
| Depth of credit information index (0-8)        | 8     |
| Credit registry coverage (% of adults)         | 79.0  |
| Credit bureau coverage (% of adults)           | 81.2  |
| Protecting Minority Investors (rank)           | 61    |
| Score of protecting minority investors (0-100) | 62.0  |
| Extent of disclosure index (0-10)              | 5.0   |
| Extent of director liability index (0-10)      | 8.0   |
| Ease of shareholder suits index (0-10)         | 4.0   |
| Extent of shareholder rights index (0-6)       | 4.0   |
| Extent of ownership and control index (0-7)    | 4.0   |
| Extent of corporate transparency index (0-7)   | 6.0   |
| Paying Taxes (rank)                            | 184   |
| Score of paying taxes (0-100)                  | 34.4  |
| Payments (number per year)                     | 10    |
| Time (hours per year)                          | 1,501 |
| Total tax and contribution rate (% of profit)  | 65.1  |
| Postfiling index (0-100)                       | 7.8   |
|                                                |       |
|                                                |       |

| Trading across Borders (rank)                        | 108  |
|------------------------------------------------------|------|
| Score of trading across borders (0-100)              | 69.9 |
| Time to export                                       |      |
| Documentary compliance (hours)                       | 12   |
| Border compliance (hours)                            | 49   |
| Cost to export                                       |      |
| Documentary compliance (USD)                         | 226  |
| Border compliance (USD)                              | 862  |
| Time to export                                       |      |
| Documentary compliance (hours)                       | 24   |
| Border compliance (hours)                            | 30   |
| Cost to export                                       |      |
| Documentary compliance (USD)                         | 107  |
| Border compliance (USD)                              | 375  |
| To formation of control to (control                  | 50   |
| Enforcing Contracts (rank)                           | 58   |
| Score of enforcing contracts (0-100)                 | 64.1 |
| Time (days)                                          | 801  |
| Cost (% of claim value)                              | 22.0 |
| Quality of judicial processes index (0-18)           | 13.1 |
| Resolving Insolvency (rank)                          | 77   |
| Score of resolving insolvency (0-100)                | 50.4 |
| Recovery rate (cents on the dollar)                  | 18.2 |
| Time (years)                                         | 4.0  |
| Cost (% of estate)                                   | 12.0 |
| Outcome (0 as piecemeal sale and 1 as going concern) | 1    |
| Strength of insolvency framework index (0-16)        | 13.0 |