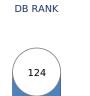

## Ease of Doing Business in Brazil

| Region          | Latin America & Caribbean |
|-----------------|---------------------------|
| Income Category | Upper middle income       |
| Population      | 209,469,333               |
| City Covered    | São Paulo, Rio de Janeiro |

## Rankings on Doing Business topics - Brazil